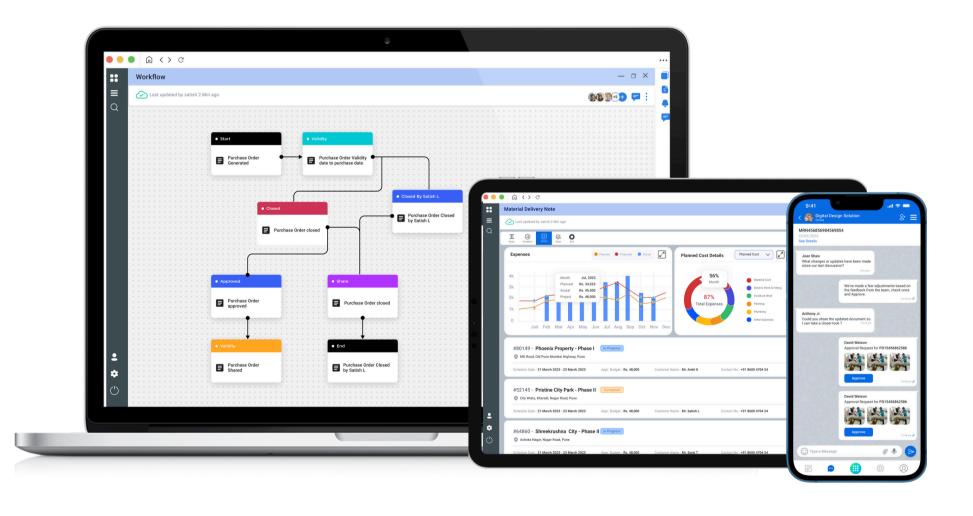

# How ERP Software Helps In Construction Businesses

- Centralized Data Management
- Enhanced Project Planning and Management
- Improved Cost Control
- Streamlined Procurement and Inventory Management

- Real-Time Monitoring and Reporting
- Interdepartmental Integration
- Improved Compliance and Documentation
- Enhanced Collaboration and Communication

#### **Cloud based Operation**

Access anywhere, anytime, any device

#### **Easy Accounting**

Reduce human error and easy report generation.

#### **Inter Connected Departments**

Clear understanding and better project execution.

#### **Customize As Per Your Need**

Customize according to your business need and requirement

A good ERP software makes your work easier, not harder.

### Key Features Of biCanvas For Efficient Management

**Project Management** 

Plan and track tasks efficiently.

**Budgeting Tools** 

Control expenses and stay within budget.

**Inventory Tracking** 

Monitor materials and reduce waste.